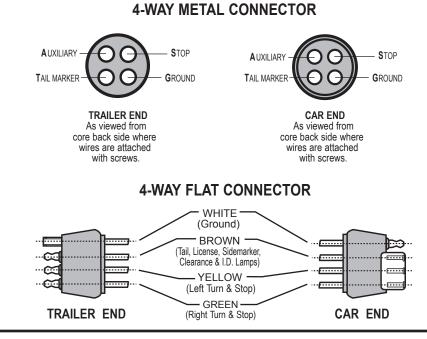

## **4-WAY CONNECTOR WIRING DIAGRAM**

## **TRAILER WIRING DIAGRAM**

- 1. White wire ground to trailer frame 6. Clearance lamps amber
- 2. Side marker lights amber
- 3. Brown wire
- 4. Yellow wire
- 5. Green wire

- 7. Clearance lamps red 8. Side marker lights - red
- 9. I.D. light bar red

**BLUE** - auxiliary

10. Tail, stop, and turn lights

YELLOW - left turn and stop lights

Color coded for conformity to SAE, NMMA, and TMA standards, Wesbar wire is a snap to install. Color coding is:

WHITE - ground

**BROWN** - tail lights

- side marker lights - clearance lights

**TECHNICAL INFORMATION** IS CURRENT AS OF THE **PRINTING OF THIS CATALOG. CONTACT TECHNICAL SERVICE FOR** PERIODIC UPDATES.