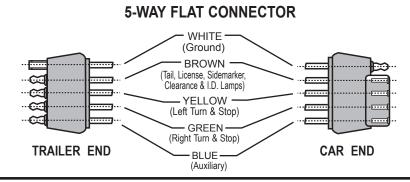

## 5-WAY CONNECTOR WIRING DIAGRAM

**BLUE** - auxiliary

10. Tail, stop, and turn lights

YELLOW - left turn and stop lights

Color coded for conformity to SAE, NMMA, and TMA standards, Wesbar wire is a snap to install. Color coding is:

WHITE - ground

**BROWN** - tail lights

- side marker lights - clearance lights

**TECHNICAL INFORMATION** IS CURRENT AS OF THE **PRINTING OF THIS CATALOG. CONTACT TECHNICAL SERVICE FOR** PERIODIC UPDATES.