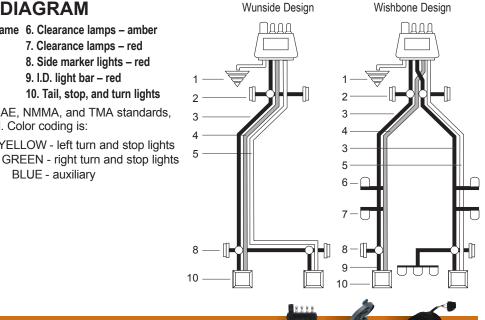

## **TRAILER WIRING DIAGRAM**

- 1. White wire ground to trailer frame 6. Clearance lamps amber
- 2. Side marker lights amber
- 3. Brown wire
- 4. Yellow wire
- 5. Green wire

- 7. Clearance lamps red 8. Side marker lights - red
- 9. I.D. light bar red

**BLUE** - auxiliary

10. Tail, stop, and turn lights

YELLOW - left turn and stop lights

Color coded for conformity to SAE, NMMA, and TMA standards, Wesbar wire is a snap to install. Color coding is:

WHITE - ground

**BROWN** - tail lights

- side marker lights - clearance lights

**TECHNICAL INFORMATION** IS CURRENT AS OF THE **PRINTING OF THIS CATALOG. CONTACT TECHNICAL SERVICE FOR** PERIODIC UPDATES.