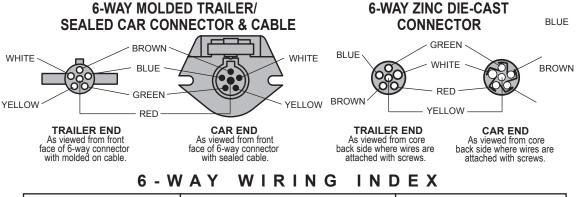

## **6-WAY CONNECTOR WIRING DIAGRAM**

| Wire Color & Gauge  | Molded Trailer/Sealed<br>Car Connector Terminal | Zinc Die-Cast<br>Connector Terminal |
|---------------------|-------------------------------------------------|-------------------------------------|
| White / 10/14 gauge | Common Ground                                   | GD - Common Ground                  |
| Blue / 10/14 gauge  | Electric Brake                                  | S - Electric Brake                  |
| Green / 14 gauge    | Right Stop & Turn                               | TM -Tail & License                  |
| Red / 10/14 gauge   | Auxiliary                                       | LT - Left Stop & Turn               |
| Brown / 14 gauge    | Tail & License                                  | RT - Right Stop & Turn              |
| Yellow / 14 gauge   | Left Stop & Turn                                | A - Center Auxiliary                |

TECHNICAL INFORMATION IS CURRENT AS OF THE PRINTING OF THIS CATALOG. CONTACT TECHNICAL SERVICE FOR PERIODIC UPDATES.