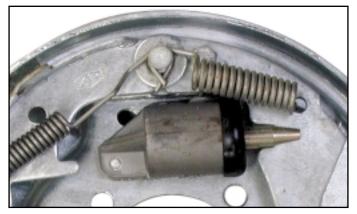

## **TECHNICAL SERVICE BULLETIN**

TIE DOWN ENGINEERING changed the primary brake spring on the right side brake assembly to give the brakes a smoother action. Your brakes may have the older style spring (see below). Use the springs enclosed in the kit when replacing the brake shoes.

Old Style Brake Spring

**NEW Style Brake Spring** 

081402,354