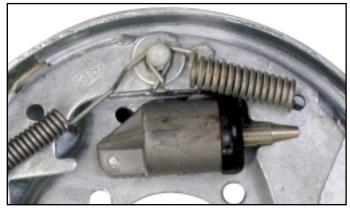

## **TECHNICAL SERVICE BULLETIN**

TIE DOWN ENGINEERING changed the primary brake spring on the right side brake assembly to give the brakes a smoother action. Your brakes may have the older style spring (see below). Use the springs enclosed in the kit when replacing the brake shoes.

Old Style Brake Spring

**NEW Style Brake Spring** 

081402,354