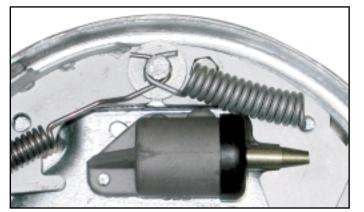

## **TECHNICAL SERVICE BULLETIN**

TIE DOWN ENGINEERING changed the primary brake spring on the right side brake assembly to give the brakes a smoother action. Your brakes may have the older style spring (see below). Use the springs enclosed in the kit when replacing the brake shoes.

Old Style Brake Spring

**NEW Style Brake Spring** 

TIE DOWN ENGINEERING • 5901 Wheaton Drive • Atlanta GA, 30336 www.tiedown.com • (404) 344-0000 • FAX (404) 349-0401