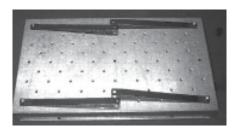

Be sure to read the operating instructions and safety information before using your Tote n Tow!

Support bars attached.

| Parts List                       |     |
|----------------------------------|-----|
| Desription                       | Qty |
| Carrier Pan, 20"x34"             | 1   |
| Support Bar                      | 4   |
| Receiver Tube w/hitch ball mount | 1   |
| 3/8"x3" Carriage Bolt            | 3   |
| 3/8"x3/4" Carriage Bolt          | 4   |
| 3/8" Hex Nyloc Nut               | 7   |
| Wiring Harness Adaptor           | 1   |
| Cable Ties                       | 2   |

## Hitch Ball Not included

1. With the "Mini" Carriers, you will have extra bolts & nuts that are only used on the larger Utility Carrier. After assembly these can be discarded.

2. Using 4 - 3/8"x3/4" carriage bolts and nyloc nuts, attach the 4 support bars as shown. Carriage bolts are inserted from the inside of the pan. Hand tighten only at this time.