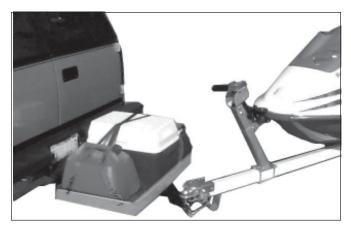

## Operation

Insert Utility Carrier mounting tube into hitch receiver of vehicle. Insert locking pin (not provided) through hitch and hole in mounting tube. Attach safety clip to lock pin.

Bolt appropriate size & class hitch ball to the center hole in the mounting plate. Make certain that the hitch ball and coupler size are matched properly. Attach your watercraft trailer to the hitch ball. Use the outward holes for safety chains or cables . Attach vehicle wiring harness to the adaptor wiring harness provided.