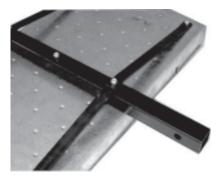

## Hitch Ball Not included

1. With the "Mini" Carriers, you will have extra bolts & nuts that are only used on the larger Utility Carrier. After assembly these can be discarded.

2. Using 4 - 3/8"x3/4" carriage bolts and nyloc nuts, attach the 4 support bars as shown. Carriage bolts are inserted from the inside of the pan. Hand tighten only at this time.

3. Insert the 3/8"x3" carriage bolts through the 3 center holes in the pan. Mount the receiver tube on the bottom of the pan using the 3" carriage bolts. The tube and pan should be assembled with the warning label to the front of the carrier so that it is clearly visible to the person loading the carrier.

4. Attach the support bars to the 2 outer most center bolts with 3/8" nyloc nut on each. Tighten all nyloc nuts at this time. Insert end cap on back side of receiver tube (2" only).

5. Attach the wiring harness adaptor to the support bars with the cable ties provided, so that the male connector will fit into the wiring harness of your vehicle and the other end connects to the trailer wiring.