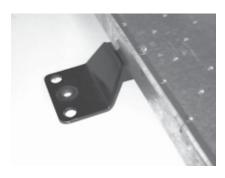

3. Insert the 3/8"x3" carriage bolts through the 3 center holes in the pan. Mount the receiver tube on the bottom of the pan using the 3" carriage bolts. The tube and pan should be assembled with the warning label to the front of the carrier so that it is clearly visible to the person loading the carrier.

4. Attach the support bars to the 2 outer most center bolts with 3/8" nyloc nut on each. Tighten all nyloc nuts at this time. Insert end cap on back side of receiver tube (2" only).

5. Attach the wiring harness adaptor to the support bars with the cable ties provided, so that the male connector will fit into the wiring harness of your vehicle and the other end connects to the trailer wiring.