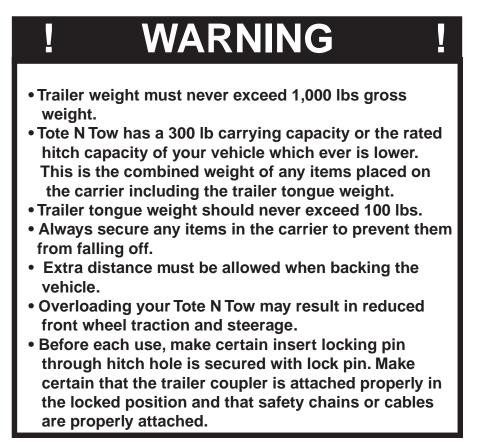

3. Insert the 3/8"x3" carriage bolts through the 3 center holes in the pan. Mount the receiver tube on the bottom of the pan using the 3" carriage bolts. The tube and pan should be assembled with the warning label to the front of the carrier so that it is clearly visible to the person loading the carrier.