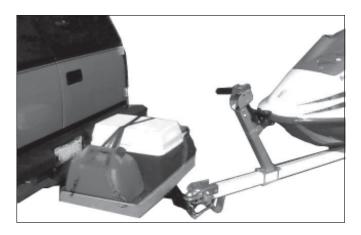

## Operation

Insert Utility Carrier mounting tube into hitch receiver of vehicle. Insert locking pin (not provided) through hitch and hole in mounting tube. Attach safety clip to lock pin.

Bolt appropriate size & class hitch ball to the center hole in the mounting plate. Make certain that the hitch ball and coupler size are matched properly. Attach your watercraft trailer to the hitch ball. Use the outward holes for safety chains or cables . Attach vehicle wiring harness to the adaptor wiring harness provided.