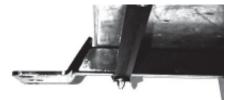

3. Insert the 3/8"x3" carriage bolts through the 3 center holes in the pan. Mount the receiver tube on the bottom of the pan using the 3" carriage bolts. The tube and pan should be assembled with the warning label to the front of the carrier so that it is clearly visible to the person loading the carrier.

4. Attach the support bars to the 2 outer most center bolts with 3/8" nyloc nut on each. Tighten all nyloc nuts at this time. Insert end cap on back side of receiver tube (2" only).

5. Attach the wiring harness adaptor to the support bars with the cable ties provided, so that the male connector will fit into the wiring harness of your vehicle and the other end connects to the trailer wiring.